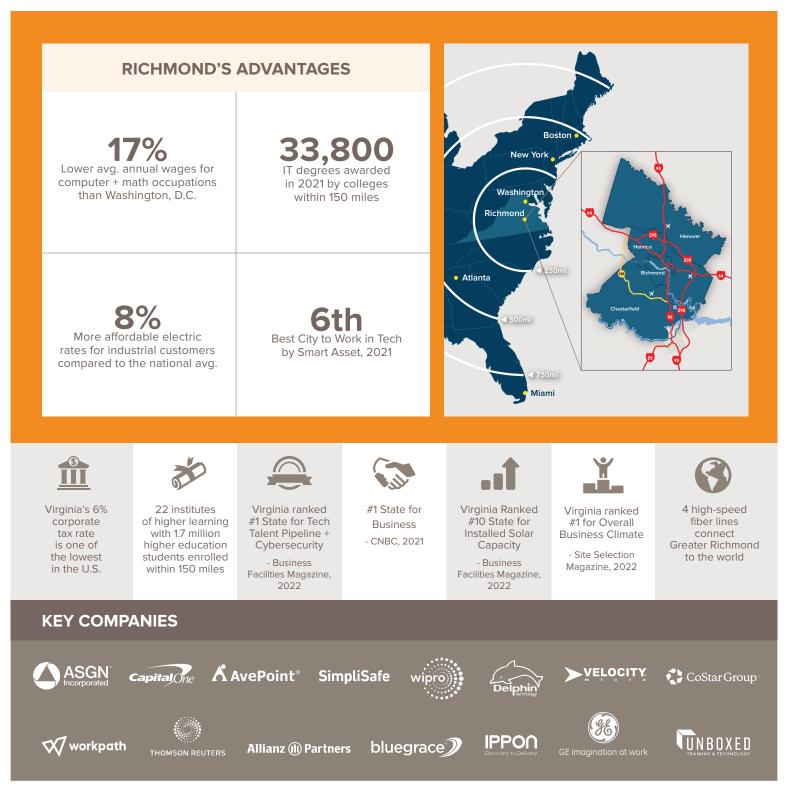

## **GROWTH OPPORTUNITIES FOR CYBER SECURITY, SOFTWARE DEVELOPMENT + MORE**

Greater Richmond's Information Technology cluster is broad and diverse. The region offers one of the best location values for data centers in the mid-Atlantic with pre-certified, secure sites offering reliable fiber and redundant power. This is why companies such as Meta and QTS are choosing to consistently reinvest in the region. The region is also home to successful cyber security operations from companies like the Federal Reserve Bank of Richmond, Capital One, Thomson Reuters and Bank of America.