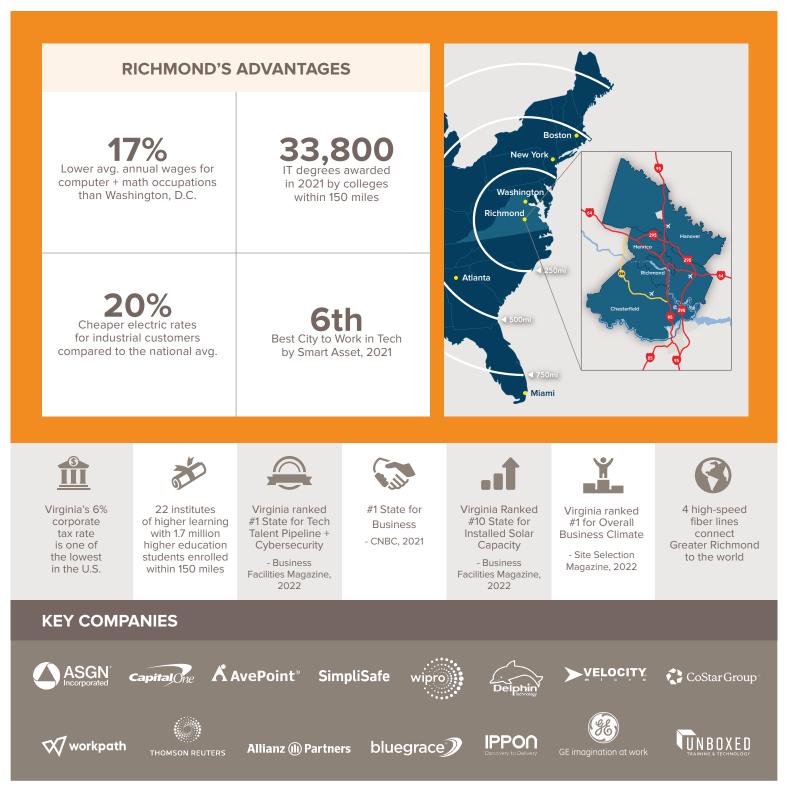

## **GROWTH OPPORTUNITIES FOR CYBER SECURITY, SOFTWARE DEVELOPMENT + MORE**

Greater Richmond's Information Technology cluster is broad and diverse. The region offers one of the best location values for data centers in the mid-Atlantic with pre-certified, secure sites offering reliable fiber and redundant power. This is why companies such as Meta and QTS are choosing to consistently reinvest in the region. The region is also home to successful cyber security operations from companies like the Federal Reserve Bank of Richmond, Capital One, Thomson Reuters and Bank of America.