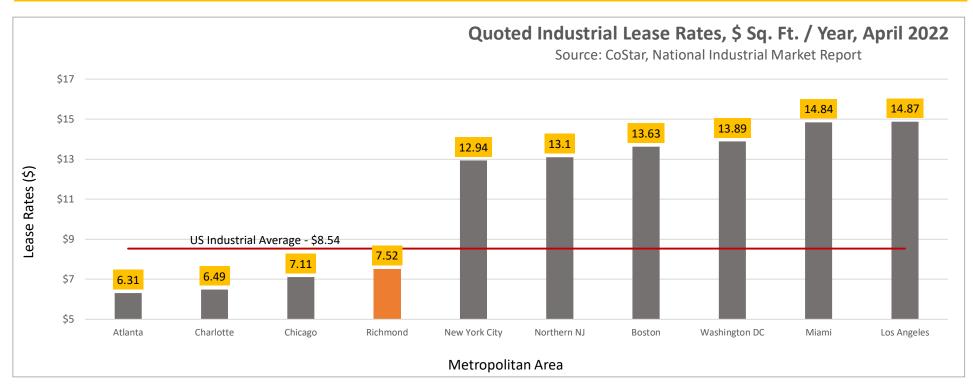

|
| Downtown                                 | 36                     | 391,000                         | 26,200                      | 7.8%            | 10,860                 | 0                      | -                                 | \$7.84                |
| Balance of Market                        | 409                    | 13,629,000                      | 212,378                     | N/A             | 352,263                | 12                     | 136                               | \$6.59                |
| <b>Totals Richmond Industrial Market</b> | 3,468                  |                                 | 1,700,000                   | 5.1%            | 1,300,000              | 1,600,000              | 11,800,000                        | \$7.52                |





# New and Expanding Businesses in Greater Richmond, Virginia USA, January 2013 - November 2022

Includes manufacturers and non-manufacturers with a substantial customer base outside of Virginia

|       |                                      |               |               |        |                                                              |                | New or    |          |                    |
|-------|--------------------------------------|---------------|---------------|--------|--------------------------------------------------------------|----------------|-----------|----------|--------------------|
| Index | Company Name                         | HQ Location   | Location      | NAICS  | Business Description                                         | Date Announced | Exp