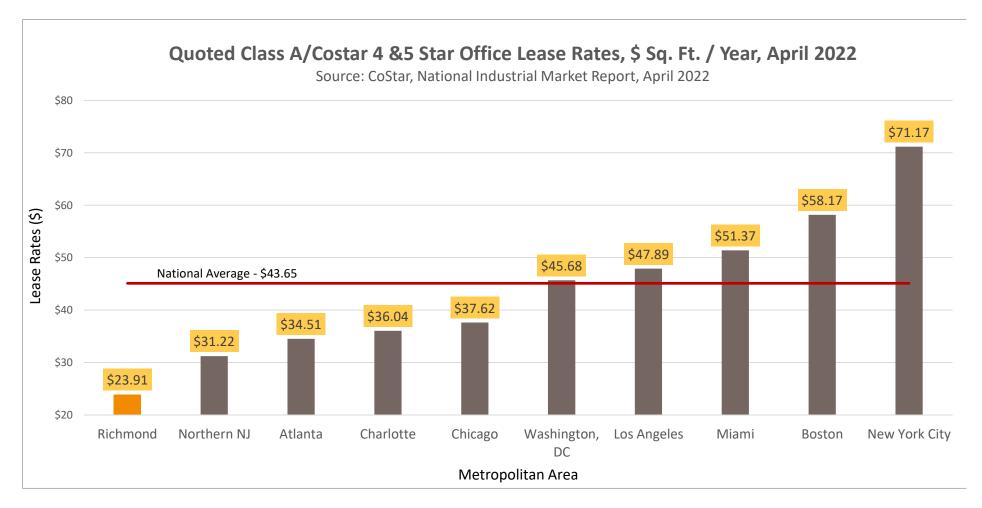

|
| Manchester / Midlothian              | 9                      | 1,044,345                       | 192,600                     | 26.6%        | 6,679                      | 0                          | 6,160                             | \$25.82               |
| East / Airport                       | 1                      | 25,000                          | 0                           | 0.0%         | 0                          | 0                          | 0                                 | \$25.01               |
| Total Richmond Class A Office Market | 114                    | 17,700,000                      | 1,600,000                   | 9.0%         | 18,900                     | 246,000                    | 61,200                            | \$23.91               |





## **Industrial Rents in Greater Richmond, Virginia**

Source: CoStar, Richmond, VA and National Industrial Market Report

In square feet unless shown otherwise, data as of April 2022

| SubMarket                                | Number of<br>Buildings | Total Rentable<br>Building Area | Vacant Total<br>Square Feet | Vacancy<br>Rate | 12-Month<br>Absorption | 12-Month<br>Deliveries | Under Construction<br>Square Feet | Quoted Lease<br>Rates |
|------------------------------------------|------------------------|---------------------------------|-----------------------------|-----------------|------------------------|------------------------|-----------------------------------|-----------------------|
| Jeff Davis Corridor Ind                  | 567                    | 27,032,000